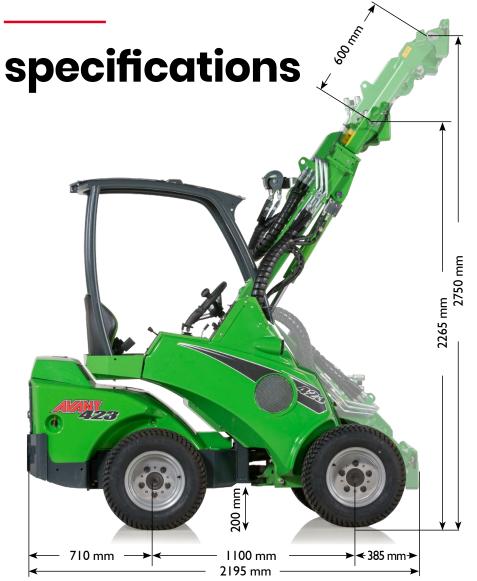

The uncomplicated and strong construction along with high-quality components means easy maintenance. The use of renowned components also helps to reduce maintenance cost.

2195 mm

1030 kg -1080 kg

2750 mm

| Model                                      | AVANT 423            |
|--------------------------------------------|----------------------|
| Length                                     | 2195 mm              |
| Width (23x8.50-12 wheels)                  | 1050 mm              |
| Height                                     | 1980 mm              |
| Weight                                     | 1030-1080 kg         |
| Standard wheels                            | 23x8.50-12" grass/TR |
| Transmission, drive                        | Hydrostatic          |
| Pulling force                              | 700 kp               |
| Drive speed                                | 0 - 12 km/h          |
| Auxiliary hydraulics oil flow / pressure   | 34 l/min 185 bar     |
| Hydraulic oil cooler                       | Standard             |
| Turning radius                             | 880 / 1970 mm        |
| Max. lifting height (with telescopic boom) | 2750 mm              |
| Tipping load                               | 550 kg               |
| Engine make and type                       | Kubota D902          |
| Engine output (ECE R120)                   | 16 kW (22 hp)        |
| Maximum torque                             | 56 Nm @ 2600 rpm     |
| Fuel                                       | Diesel               |