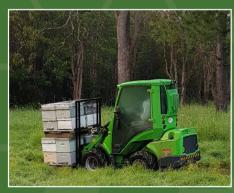

#### The Avant BeePro Loader:

Revolutionise your individual hive handling operations by installing a hive loader on your machine. This brilliant attachment is easy to use and will increase efficiency and decrease manual labour.