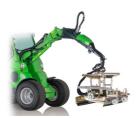

#### The Avant BeePro Loader:

Revolutionise your individual hive handling operations by installing a hive loader on your machine. This brilliant attachment is easy to use and will increase efficiency and decrease manual labour.