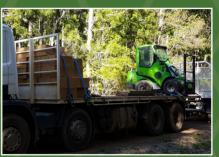

#### Compact

The Avant is compact enough to park across the bed of the truck, even with forks fitted saving you valuable hive space.