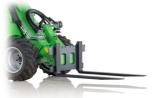

#### **FLIP UP PALLET FORKS**

Adding only 12mm to the length of your machine, these forks are truly space saving.

STANDARD PALLET FORKS

An economic solution to your handling needs.