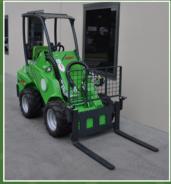

#### **FLIP UP PALLET FORKS**

Adding only 12mm to the length of your machine, these forks are truly space saving.

STANDARD PALLET FORKS

An economic solution to your handling needs.