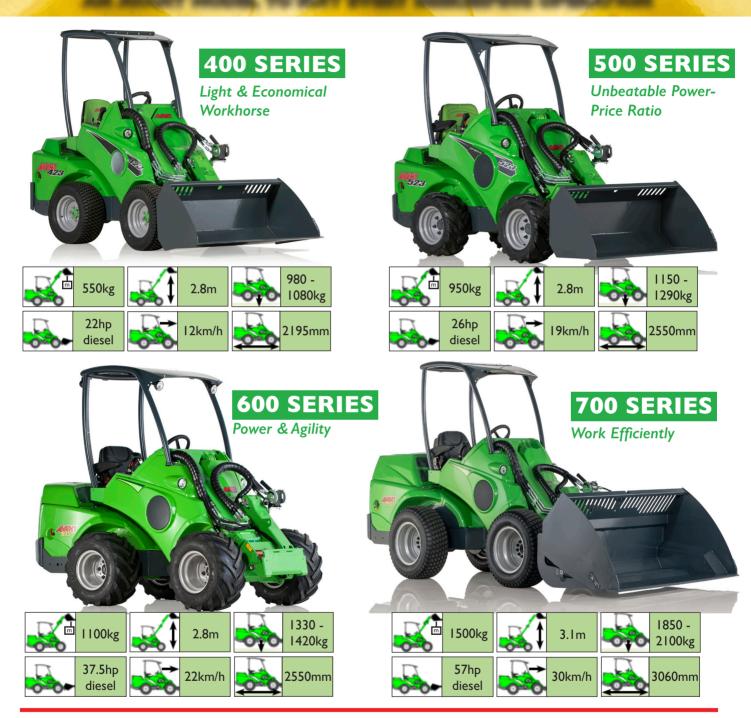

#### Range

With an extensive product range, encompassing 10 models and over 100 attachments, your needs are covered.

#### AN AVANT MODEL TO SUIT EVERY BEEKEEPING OPERATION