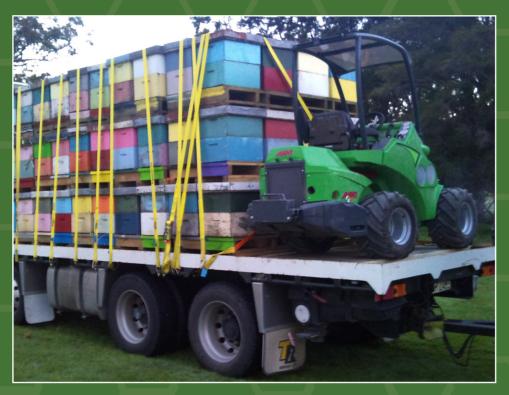

#### Compact

The Avant is compact enough to park across the bed of the truck, even with forks fitted saving you valuable hive space.

#### Telescopic Boom

The telescopic boom allowing easy loading across / from one side of trucks and enabling high stacking of pallets.