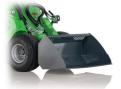

#### The Avant BeePro Loader:

Revolutionise your individual hive handling operations by installing a hive loader on your machine. This brilliant attachment is easy to use and will increase efficiency and decrease manual labour.