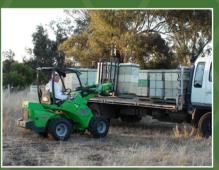

#### Compact

The Avant is compact enough to park across the bed of the truck, even with forks fitted saving you valuable hive space.

#### Telescopic Boom

The telescopic boom allowing easy loading across / from one side of trucks and enabling high stacking of pallets.