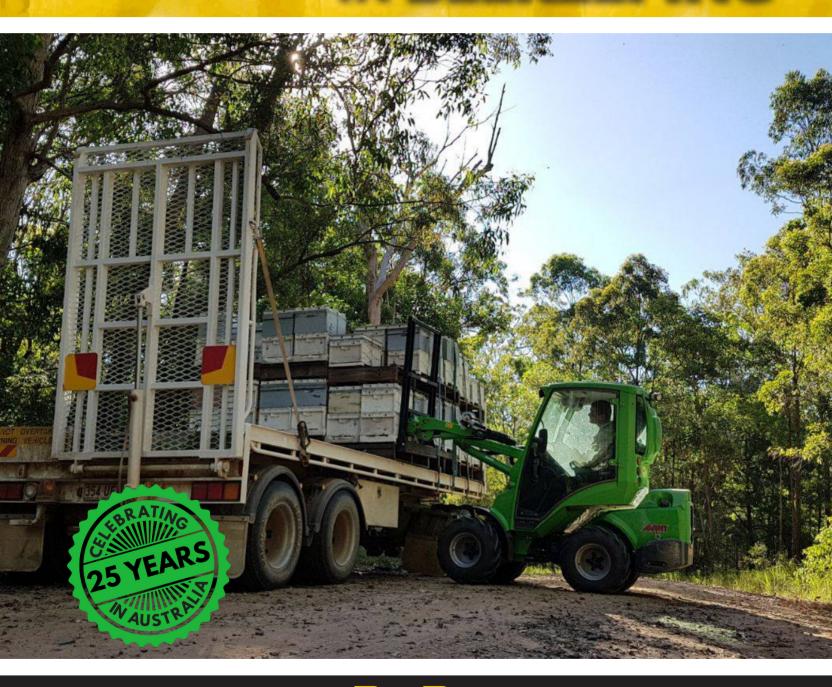

#### **FLIP UP PALLET FORKS**

Adding only 12mm to the length of your machine, these forks are truly space saving.

STANDARD PALLET FORKS

An economic solution to your handling needs.